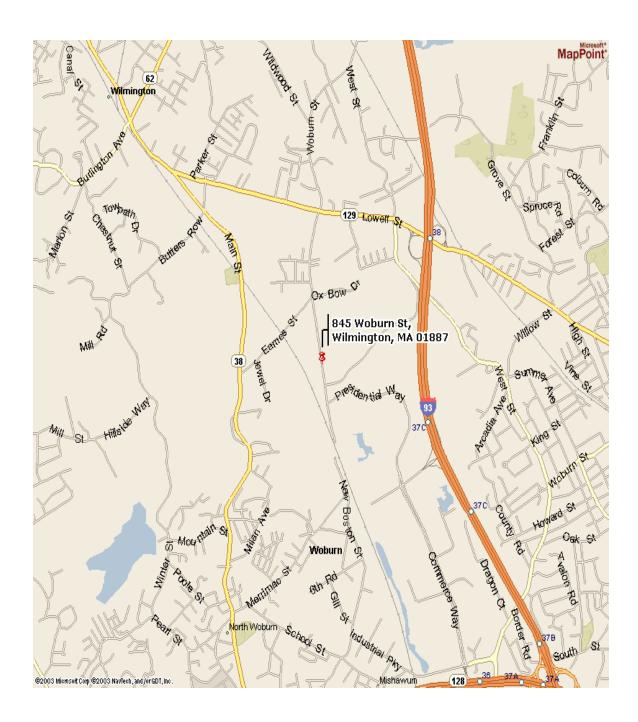

## Driving Directions to <u>Dawson-Macdonald Co., Inc.</u> 845 Woburn Street, Wilmington, MA 01887 Telephone (978) 988-8034

(on the map, we are located north of Boston and just northwest of the intersection of Interstate Routes 93 and 95)

## From the North

- Interstate Route 93 South.
- Turn off at: Exit no. 31 (Old Exit 38)

Route 129

Reading – Wilmington

- At the bottom of the exit, turn left
- Proceed approximately ½ mile to 2<sup>nd</sup> set of Stoplights
  - You will see a small Shopping Center on your left (Lucci's)
- At this Stoplight, turn left (onto Woburn Street)
- Proceed approximately 1 mile to 845 Woburn Street
  - Red brick building on right-hand side of street

## From the South

- Interstate Route 93 North
- Turn off at: Exit no. 30 (Old Exit 37C)
   Commerce Way Anderson RTC
  - Note: this is the first exit after passing Route 95
- Proceed to the 1<sup>st</sup> Stoplight
- At this Stoplight, turn right (onto Presidential Way)
- Proceed approximately 1 mile to the end of the road
- Turn right (onto Woburn Street)
- Go over railroad tracks
- Proceed approximately <sup>1</sup>/<sub>10</sub> mile to 845 Woburn Street
  - Red brick building on left-hand side of street

## From the East or West

- Take Interstate Route 95 (128) to Interstate Route 93 North
- Proceed as in "From the South" above.